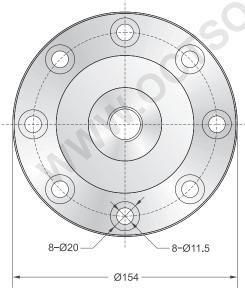

## **Pancake Type**



4



## **Capacities**

5t, 10t

## **Features**

- Pancake type load cell
- Alloy steel construction
- High accuracy
- High stability
- Low profile
- Easy to install
- Protected against corrosion by nickel-plated treatment
- Suitable for testing machine, truck scales and big bin & hopper scales, etc.

## Schematic

Red: + input Black: - input

White: — output Green: + output







| Specifications         |                              |                       |                                       |
|------------------------|------------------------------|-----------------------|---------------------------------------|
| Rated Output           | 3.0mV/V ±0.25%               | Safe Temp. Range      | -10°C to + 70°C                       |
| Zero Balance           | ±1% of rated output          | Temp. Compensated     | -10°C to + 40°C                       |
| Creep after 30 minutes | ±0.03% of rated output       | Safe Overload         | 150%                                  |
| Nonlinearity           | ±0.03% of rated output       | Input Impedance       | 387 ohm ± 20 ohm                      |
| Hysteresis             | ±0.03% of rated output       | Output