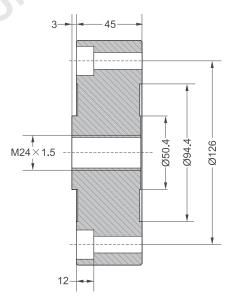

## **Pancake Type**

4

## **Capacities**

5t, 10t

## **Features**

- Pancake type load cell
- Alloy steel construction
- High accuracy
- High stability
- Low profile
- Easy to install
- Protected against corrosion by nickel-plated treatment
- Suitable for testing machine, truck scales and big bin & hopper scales, etc.