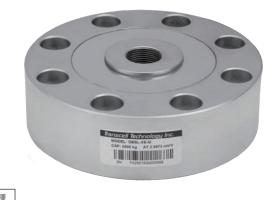

## **Pancake Type**

4

## **Capacities**

5t, 10t

## **Features**

- Pancake type load cell
- Alloy steel construction
- High accuracy
- High stability
- Low profile
- Easy to install
- Protected against corrosion by nickel-plated treatment
- Suitable for testing machine, truck scales and big bin & hopper scales, etc.