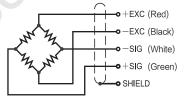

## Schematic

Red: + input Black: - input

White: — output Green: + output

| Specifications         |                              |                       |                                       |
|------------------------|------------------------------|-----------------------|---------------------------------------|
| Rated Output           | 3.0mV/V ±0.25%               | Safe Temp. Range      | -10°C to + 70°C                       |
| Zero Balance           | ±1% of rated output          | Temp. Compensated     | -10°C to + 40°C                       |
| Creep after 30 minutes | ±0.03% of rated output       | Safe Overload         | 150%                                  |
| Nonlinearity           | ±0.03% of rated output       | Input Impedance       | 387 ohm ± 20 ohm                      |
| Hysteresis             | ±0.03% of rated output       | Output Impedance      | 350 ohm ± 5 ohm                       |
| Repeatability          | ±0.03% of rated output       | Insulation Resistance | ≥5000 M ohm (50V DC)                  |
| Temp. effect on output | ≤0.002% of applied output/°C | Rated Excitation      | 10V DC/AC                             |
| Temp. effect on zero   | ≤0.002% of rated output/°C   | Maximum Excitation    | 15V DC/AC                             |
| Wire Length            | 6m                           | Wire Material         | Red(+E) Black(-E) White(-S) Green(+S) |